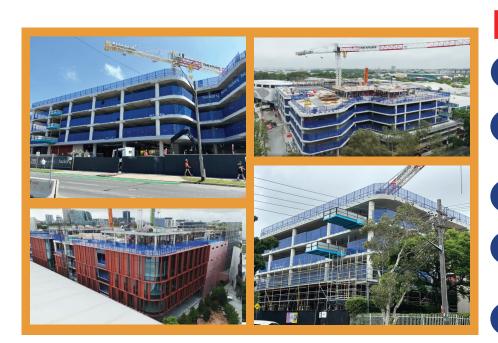

# **SKYBARRIER** Edge Protection System

- Designed to comply with AS 4994.1-2009.
- To Provide edge protection for high-rise building.
- Highly flexible and suitable for glass panel facade installation.

## Features Small gap:

- no gaps bigger than 25mm.
- **Fixability:** all the panels from 200mm to 2m high are openable to work through.
- Advertisement Spot: possible to advertise on panels.
- 4 No loose parts: no risk of small parts falling from height.

#### Full coverage:

up to 2m high available and attachable to soft net to ceiling

WWW.AZL.COM.AU