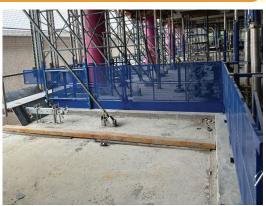

# **SKYBARRIER** Edge Protection System

- Designed to comply with AS 4994.1-2009.
- To Provide edge protection for high-rise building.
- Highly flexible and suitable for glass panel facade installation.

## Features Small gap:

- no gaps bigger than 25mm.
- **Fixability:** all the panels from 200mm to 2m high are openable to work through.
- Advertisement Spot: possible to advertise on panels.
- 4 No loose parts: no risk of small parts falling from height.

#### Full coverage:

up to 2m high available and attachable to soft net to ceiling

WWW.AZL.COM.AU