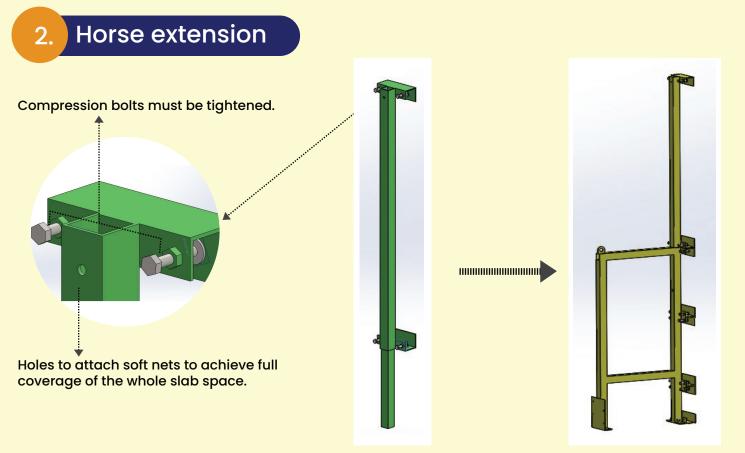

#### **Corner return post & Extension**

1X0.2 m

holes to enable connection of panels

pins with steel chain to join panels