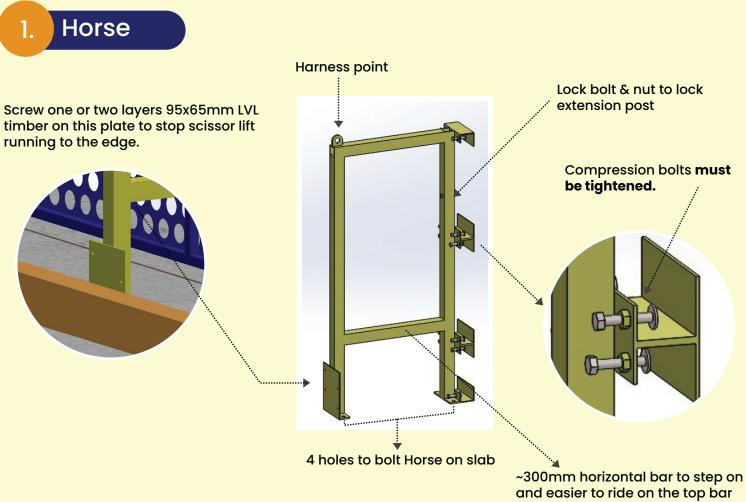

#### COMPONENTS

for overhead work

~11.5kg for biggest panel

4 panels to achieve 2m high

PANEL SIZES: 2X1 m 1X1 m 2X0.4 m 1X0.4 m

2X0.2 m

4.

#### **Corner return post & Extension**

1X0.2 m

holes to enable connection of panels

pins with steel chain to join panels