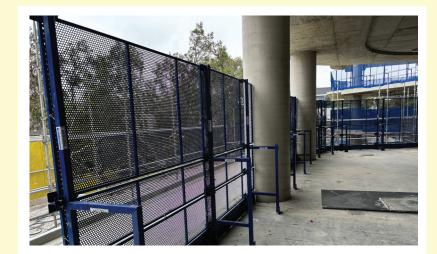

# **SKYBARRIER** Edge Protection System

- Designed to comply with AS 4994.1-2009.
- To Provide edge protection for high-rise building.
- Highly flexible and suitable for glass panel facade installation.

## Features Small gap:

- no gaps bigger than 25mm.
- **Fixability:** all the panels from 200mm to 2m high are openable to work through.
- Advertisement Spot: possible to advertise on panels.
- 4 No loose parts: no risk of small parts falling from height.

#### Full coverage:

up to 2m high available and attachable to soft net to ceiling

WWW.AZL.COM.AU