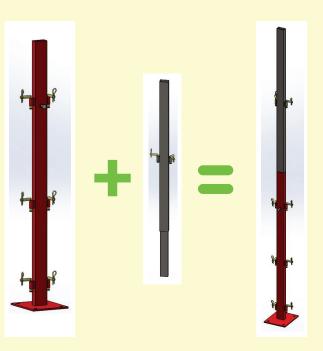

#### **Corner return post & Extension**

1X0.2 m

holes to enable connection of panels

pins with steel chain to join panels