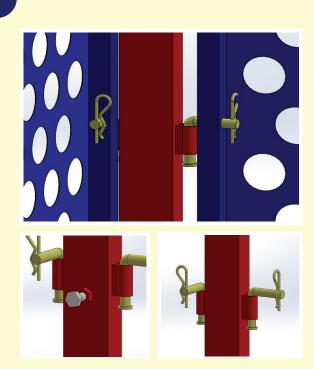

#### **HOW TO OPEN THE SCREEN**

April 2024

02

03

Simply unlock the pins between panels;

Loosen the screw and slide the panel to left/right

Lock overlapped panels together by tightening the screw.

Due to constantly innovation and improvement of the systems, the actual products may be slightly different from what this flyer describes.