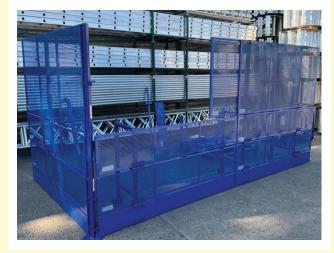

# **SKYBARRIER** Edge Protection System

- Designed to comply with AS 4994.1-2009.
- To Provide edge protection for high-rise building.
- Highly flexible and suitable for glass panel facade installation.

## Features Small gap:

- no gaps bigger than 25mm.
- **Fixability:** all the panels from 200mm to 2m high are openable to work through.
- Advertisement Spot: possible to advertise on panels.
- 4 No loose parts: no risk of small parts falling from height.

#### Full coverage:

up to 2m high available and attachable to soft net to ceiling

WWW.AZL.COM.AU

#### COMPONENTS

for overhead work

~11.5kg for biggest panel

4 panels to achieve 2m high

PANEL SIZES: 2X1 m 1X1 m 2X0.4 m 1X0.4 m

2X0.2 m

4.