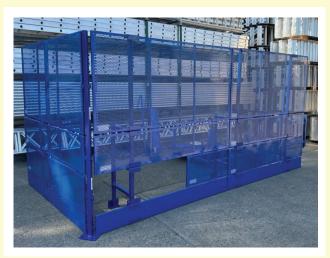

# **SKYBARRIER** Edge Protection System

- Designed to comply with AS 4994.1-2009.
- To Provide edge protection for high-rise building.
- Highly flexible and suitable for glass panel facade installation.

## Features Small gap:

- no gaps bigger than 25mm.
- **Fixability:** all the panels from 200mm to 2m high are openable to work through.
- Advertisement Spot: possible to advertise on panels.
- 4 No loose parts: no risk of small parts falling from height.

#### Full coverage:

up to 2m high available and attachable to soft net to ceiling

WWW.AZL.COM.AU

#### COMPONENTS

for overhead work

~11.5kg for biggest panel

4 panels to achieve 2m high

PANEL SIZES: 2X1 m 1X1 m 2X0.4 m 1X0.4 m

2X0.2 m

4.