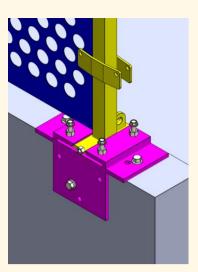

## **INSTALLATION**

Bolt on ground

Bolt on side wall

Bolt on hop top

Clamp on sheet pile

Catering adjustments up to ~20°

Toggle Pin lock

Return clips