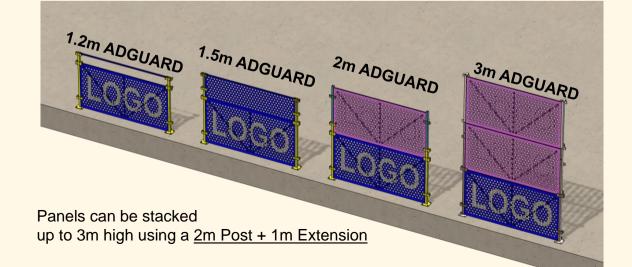

# **ADGUARD** Edge Protection Panel System

- Safeguard individuals from potential falling from height at construction site
- Design to comply with AS/NZS 4994.1 standard
- Patent application number 2022900488
- Durable product

### **Benefits**

#### Flexible height option

1m, 1.2m, 1.5m, 2m, 3m to choose

#### Fast installation

Lightweight, adjustable angles and distances, plus fewer bolts, save time during installation

#### Advertisement Spot

Tailor-made paint option for panel advertising



Adam : 0406 493 833 Jeff : 0410 591 910

VIC

Allen : 0406 207 108



## **INSTALLATION**



Bolt on ground



Bolt on side wall



Bolt on hop top



Clamp on sheet pile



Catering adjustments up to ~20°





Toggle Pin lock



Return clips



## **Applications**

#### 1.2m for building pit

Used on timber structure & advertising on panels)







Walkway at Burwood Station (steel structure) Installed on rooftop hop



**Crane Protection** with door







**Our Valued Partners in Success** 

















**RICHARD CROOKES** CONSTRUCTIONS