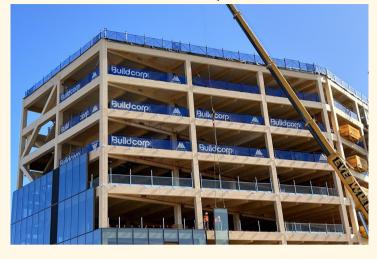

#### 1.2m for building pit

Used on timber structure & advertising on panels)

Walkway at Burwood Station (steel structure) Installed on rooftop hop

**Crane Protection** with door

**Our Valued Partners in Success** 