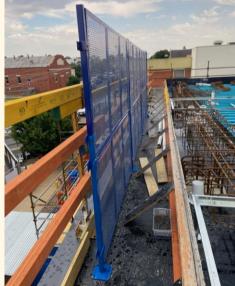

#### 1.2m for building pit

Used on timber structure & advertising on panels)

Walkway at Burwood Station (steel structure) Installed on rooftop hop

**Crane Protection** with door

**Our Valued Partners in Success** 