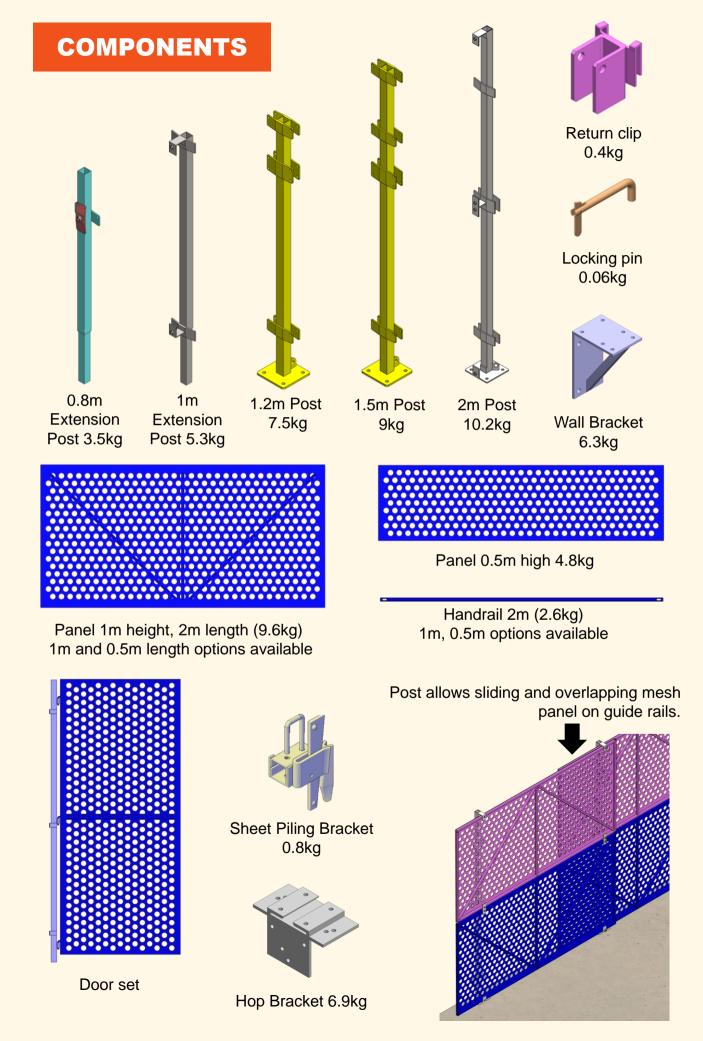

#### Flexible height option

1m, 1.2m, 1.5m, 2m, 3m to choose

## **INSTALLATION**

Bolt on ground

Bolt on side wall

Bolt on hop top

Clamp on sheet pile

Catering adjustments up to ~20°

Toggle Pin lock

Return clips