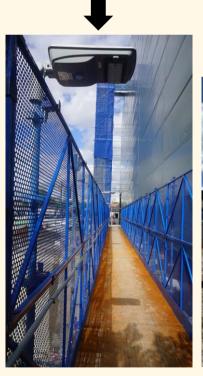

#### 1.2m for building pit

Used on timber structure & advertising on panels)

Walkway at Burwood Station (steel structure) Installed on rooftop hop

**Crane Protection** with door

**Our Valued Partners in Success** 