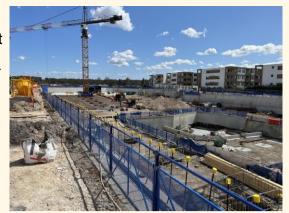

#### 1.2m for building pit

Used on timber structure & advertising on panels)

Walkway at Burwood Station (steel structure) Installed on rooftop hop

**Crane Protection** with door

**Our Valued Partners in Success** 