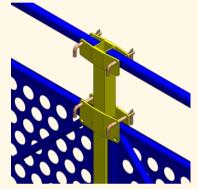

## **INSTALLATION**

Bolt on ground

Bolt on side wall

Bolt on hop top

Clamp on sheet pile

Catering adjustments up to ~20°

Toggle Pin lock

Return clips