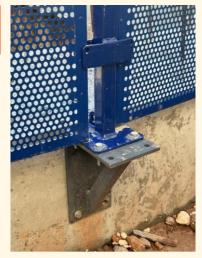

## **INSTALLATION**

Bolt on ground

Bolt on side wall

Bolt on hop top

Clamp on sheet pile

Catering adjustments up to ~20°

Toggle Pin lock

Return clips