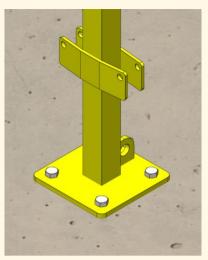

## **INSTALLATION**

Bolt on ground

Bolt on side wall

Bolt on hop top

Clamp on sheet pile

Catering adjustments up to ~20°

Toggle Pin lock

Return clips