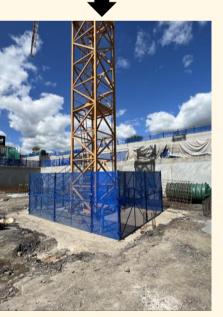

#### 1.2m for building pit

Used on timber structure & advertising on panels)

Walkway at Burwood Station (steel structure) Installed on rooftop hop

**Crane Protection** with door

**Our Valued Partners in Success** 