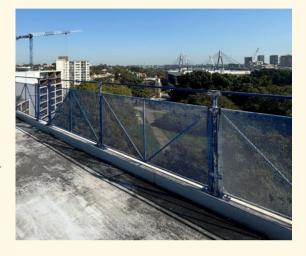

#### 1.2m for building pit

Used on timber structure & advertising on panels)

Walkway at Burwood Station (steel structure) Installed on rooftop hop

**Crane Protection** with door

**Our Valued Partners in Success** 