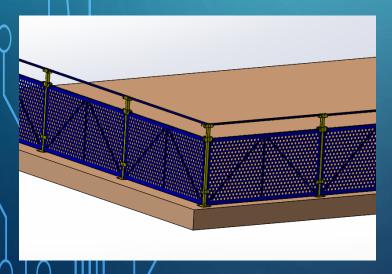

2m Slab edge protection

5m Slab edge protection

2m Crane Protection with Locking door

**Building Pit Protection 1.2m high** 