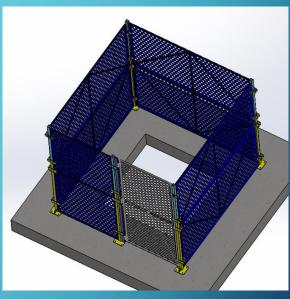

2m Slab edge protection

5m Slab edge protection

2m Crane Protection with Locking door

**Building Pit Protection 1.2m high** 