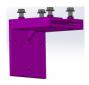

## Components

Less items

Extension Post 3.5kg

1.2m Post 7.5kg

1.5m Post 9kg

Return clip 0.4kg

Locking pin 0.06kg

1m Hight Panel, L 2m (9.6kg), 1m, 0.5m

Panel 0.5m high 4.8kg

Handrail 2m(2.6kg),1m, 0.5m

Door set

Wall Bracket 5.8kg

Sheet Piling Bracket 8.4kg