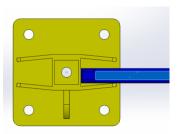

## Installation

**Clamp on Sheet** 

**Toggle Pin lock** 

**Returns** 

**Bolt on ground** 

1.2m High Protection

1.5m High Protection

### **FEATURES**

Harness Points allow workers have more protection

About 20° adjustment allow avoid difficult installation points and install circular guards.

Panels can be stacked neatly to save space in both transport and storage.