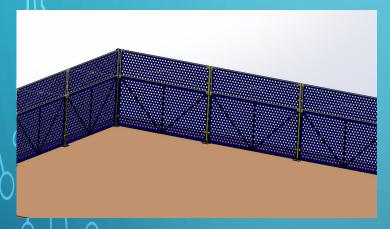

2m Slab edge protection

5m Slab edge protection

2m Crane Protection with Locking door

**Building Pit Protection 1.2m high** 