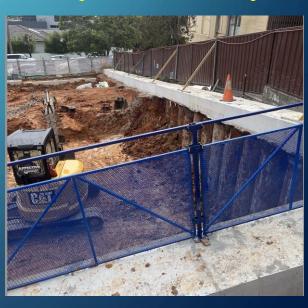

2m Slab edge protection

5m Slab edge protection

2m Crane Protection with Locking door

**Building Pit Protection 1.2m high** 

#### **EDGE PANEL SYSTEM FOR HIRE**

This system is designed and tested according to ASNZS4994.1. It targets on protect people falling from height in construction site. The Patent Application number is 2022900488