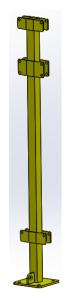

## Components

Less items

Extension Post 3.5kg

1.2m Post 7.5kg

1.5m Post 9kg

Return clip 0.4kg

Locking pin 0.06kg

1m Hight Panel, L 2m (9.6kg), 1m, 0.5m

Panel 0.5m high 4.8kg

Handrail 2m(2.6kg),1m, 0.5m

Door set

Wall Bracket 5.8kg

Sheet Piling Bracket 8.4kg

## Installation

**Clamp on Sheet** 

**Toggle Pin lock** 

**Returns** 

**Bolt on ground** 

1.2m High Protection

1.5m High Protection