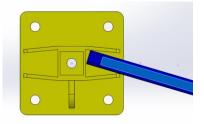

## Installation

**Clamp on Sheet** 

**Toggle Pin lock** 

**Returns** 

**Bolt on ground** 

1.2m High Protection

1.5m High Protection