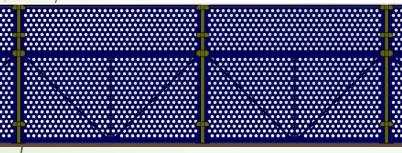

2m Slab edge protection

5m Slab edge protection

2m Crane Protection with Locking door

**Building Pit Protection 1.2m high** 