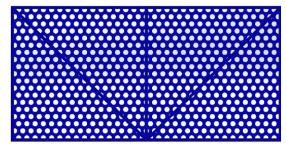

### **FEATURES**

Harness Points allow workers have more protection

About 20° adjustment allow avoid difficult installation points and install circular guards.

Panels can be stacked neatly to save space in both transport and storage.