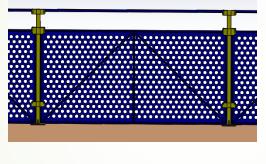

2m Slab edge protection

5m Slab edge protection

2m Crane Protection with Locking door

**Building Pit Protection 1.2m high** 