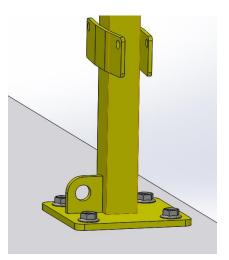

## Components

Less items

Extension Post 3.5kg

1.2m Post 7.5kg

1.5m Post 9kg

Return clip 0.4kg

Locking pin 0.06kg

1m Hight Panel, L 2m (9.6kg), 1m, 0.5m

Panel 0.5m high 4.8kg

Handrail 2m(2.6kg),1m, 0.5m

Door set

Wall Bracket 5.8kg

Sheet Piling Bracket 8.4kg

## Installation

**Clamp on Sheet** 

**Toggle Pin lock** 

**Returns** 

**Bolt on ground** 

1.2m High Protection

1.5m High Protection