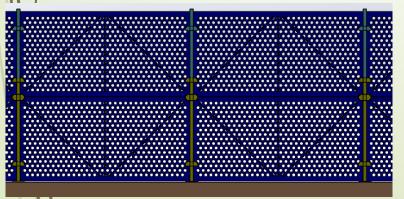

2m Slab edge protection

5m Slab edge protection

2m Crane Protection with Locking door

**Building Pit Protection 1.2m high** 