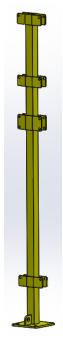

## Components

Less items

Extension Post 3.5kg

1.2m Post 7.5kg

1.5m Post 9kg

Return clip 0.4kg

Locking pin 0.06kg

1m Hight Panel, L 2m (9.6kg), 1m, 0.5m

Panel 0.5m high 4.8kg

Handrail 2m(2.6kg),1m, 0.5m

Door set

Wall Bracket 5.8kg

Sheet Piling Bracket 8.4kg

## Installation

**Clamp on Sheet** 

**Toggle Pin lock** 

**Returns** 

**Bolt on ground** 

1.2m High Protection

1.5m High Protection