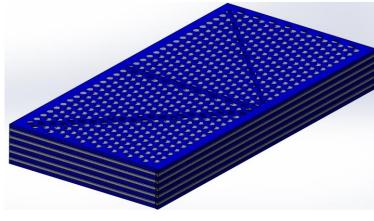

2m Slab edge protection

5m Slab edge protection

2m Crane Protection with Locking door

**Building Pit Protection 1.2m high** 

## Components

Less items

Extension Post 3.5kg

1.2m Post 7.5kg

1.5m Post 9kg

Return clip 0.4kg

Locking pin 0.06kg

1m Hight Panel, L 2m (9.6kg), 1m, 0.5m

Panel 0.5m high 4.8kg

Handrail 2m(2.6kg),1m, 0.5m

Door set

Wall Bracket 5.8kg

Sheet Piling Bracket 8.4kg