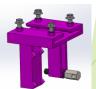

## Components

Less items

Extension Post 3.5kg

1.2m Post 7.5kg

1.5m Post 9kg

Return clip 0.4kg

Locking pin 0.06kg

1m Hight Panel, L 2m (9.6kg), 1m, 0.5m

Panel 0.5m high 4.8kg

Handrail 2m(2.6kg),1m, 0.5m

Door set

Wall Bracket 5.8kg

Sheet Piling Bracket 8.4kg