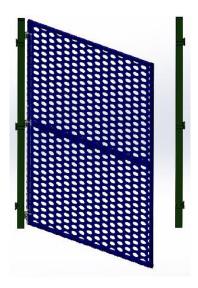

## Installation

**Clamp on Sheet** 

**Toggle Pin lock** 

**Returns** 

**Bolt on ground** 

1.2m High Protection

1.5m High Protection