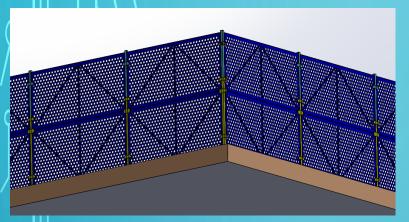

2m Slab edge protection

5m Slab edge protection

2m Crane Protection with Locking door

**Building Pit Protection 1.2m high** 