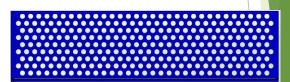

## Components

Less items

Extension Post 3.5kg

1.2m Post 7.5kg

1.5m Post 9kg

Return clip 0.4kg

Locking pin 0.06kg

1m Hight Panel, L 2m (9.6kg), 1m, 0.5m

Panel 0.5m high 4.8kg

Handrail 2m(2.6kg),1m, 0.5m

Door set

Wall Bracket 5.8kg

Sheet Piling Bracket 8.4kg