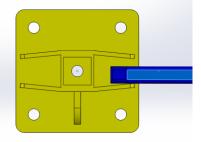

## Installation

**Clamp on Sheet** 

**Toggle Pin lock** 

**Returns** 

**Bolt on ground** 

1.2m High Protection

1.5m High Protection

### **FEATURES**

Harness Points allow workers have more protection

About 20° adjustment allow avoid difficult installation points and install circular guards.

Panels can be stacked neatly to save space in both transport and storage.